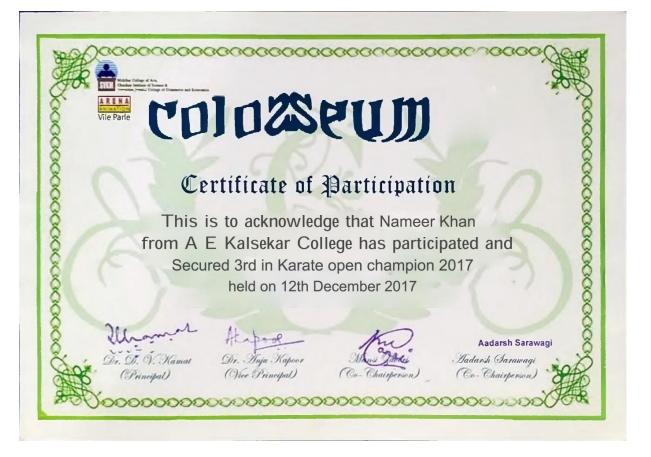

Principal Shurparaka Educational & Medical Trust's M. B. Harris College of Arta & A. E. Kalsekar College of Commerce & Management Nallasopara (W); Tal. Vasai, Dist. Palghar - 401 203.

Student Name : Nameer Khan (State Level Karate Open Championship 2017)