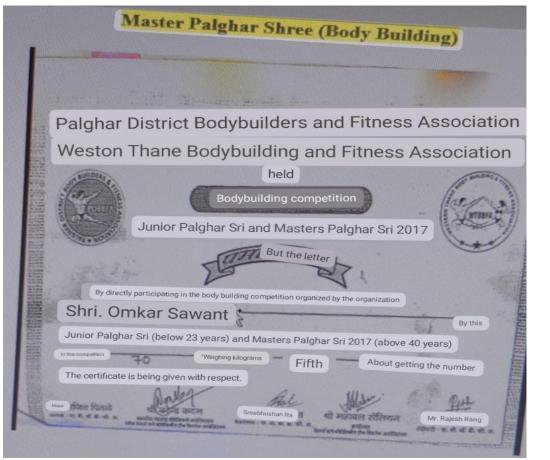

Name of the Student: Omkar Sawant Palghar Shree 2017 (Body Building) Palghar District, Maharashtra State Secured – 5<sup>th</sup> Rank

Principal Shurparaka Educational & Medicol Trust's M. B. Harris College of Ario & A. E. Kalsekar College of Commerce & Management Nallasopara (W); Tal. Vasai, Dist. Palghar - 401 203.

Translation of Certificate Name of the Student: Omkar Sawant Palghar Shree 2017 (Body Building) Palghar District, Maharashtra State Secured 5<sup>th</sup> Rank

Principal Shurparaka Educational & Medicol Trust's M. B. Harris College of Ario & A. E. Kalsekar College of Commons & Management Nallasopara (W); Tal. Vasai, Dist. Palghar - 401 203.

Name of the Student : Omkar Sawant Palghar Shree 2017 (Body Building) Palghar District, Maharashtra State Secured 5<sup>th</sup> Rank

Principal Shurparaka Educational & Medicol Trust's M. B. Harris College of Arto & A. E. Kalsekar College of Commerce & Management Nallasopara (W); Tal. Vasai, Dist. Palghar - 401 203.

## **Translation of Certificate**

Name of the Student : Omkar Sawant Palghar Shree 2017 (Body Building) Palghar District, Maharashtra State Secured 5<sup>th</sup> Rank

Principal Shurparaka Educational & Medicol Trust's M. B. Harris College of Arita & A. E. Kalsekar College of Commercia & Management Nallasopara (W); Tal. Vasal, Dist. Palghar - 401 203.