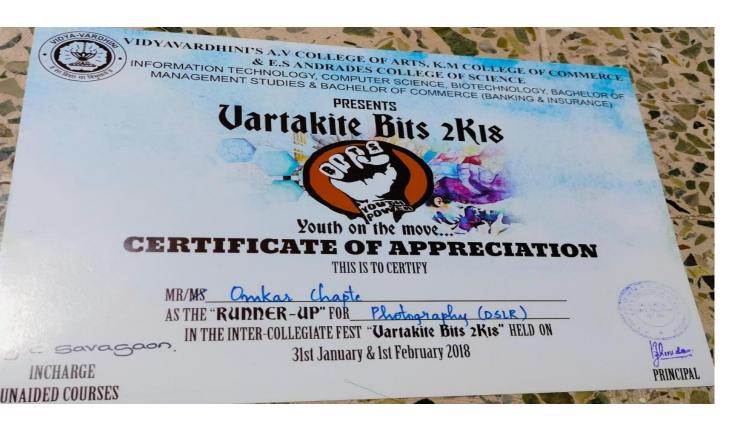

University level Competition

Secured 3<sup>rd</sup> Rank

Principal

A. E. Kalsekar College of Common 2 Management Nallasopara (W); Tal. Vasai, Dist. Palghar - 401 203.

Student Name: Omkar Chapate Photography (DSLR) Runner Up (2<sup>nd</sup> Rank) University level

Principal Shurparaka Educational & Medicol Trust's M. B. Harris College of Arto & A. E. Kalsekar College of Commerce & Management Nallasopara (W); Tal. Vasai, Dist. Palghar - 401 203.

Secured 2<sup>nd</sup> rank