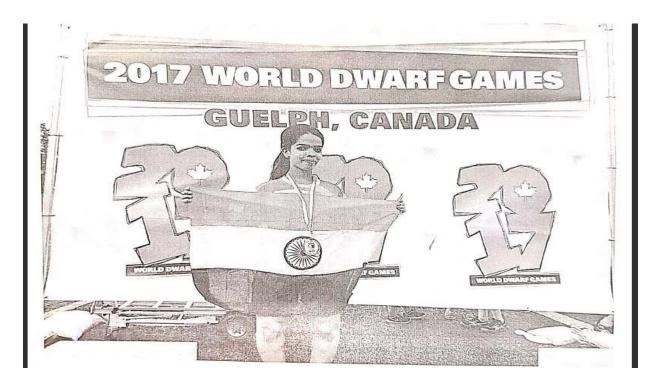

## Name of the student : Miss Ruhi Shinghade 2017 World Dwarf Games, Canada

Principal

Principal Shurparaka Educational & Medical Trust's M. B. Harris College of Anto & A. E. Kalsekar College of Commerce & Management Nallasopara (W): Tal. Vasai, Dist. Palghar - 401 203.