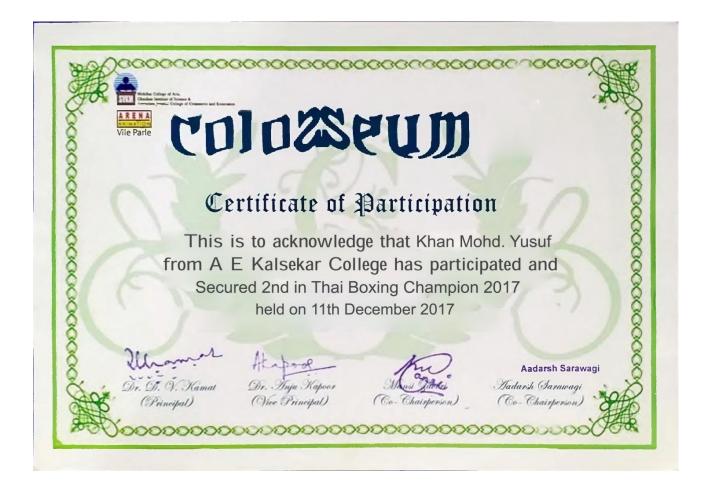

Principal Shurparaka Educational & Medical Trust's M. B. Harris College of Arta & A. E. Kalsekar College of Commerce & Management Nallasopara (W); Tal. Vasai, Dist. Palghar - 401 203.

Name of the student: Master Yusuf Khan 10th State Level Thai boxing Championship 2017 Secured 2<sup>nd</sup> Rank