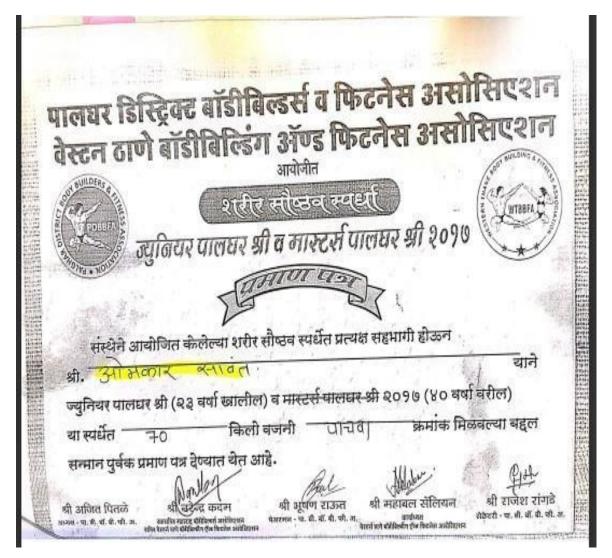

Name of the Student: Omkar Sawant Palghar Shree 2017 (Body Building) Palghar District, Maharashtra State Secured – 5<sup>th</sup> Rank

Principal Shurparaka Educational & Medicol Trust's M. B. Harris College of Ario & A. E. Kalsekar College of Commerce & Management Nallasopara (W); Tal. Vasai, Dist. Palghar - 401 203.

Shri Jeevdani Prasanna. Om Sai Ram. Palghar District Body Building and Fitness Association and Western Thane Body Building and Fitness Association Affiliated Maharashtra Body Builders Association Council of Maharashtra give yourself fami a store forester argered firsts and fishing groups First Palghar Miste 0 District Championship Bodybuilding Competition Mr./Kum. **Omkar Sawant** uperatana RAJASAJASA -----G the A rajesh rai BARR ST. R ICSSPE

Translation of Certificate Name of the Student: Omkar Sawant Palghar Shree 2017 (Body Building) Palghar District, Maharashtra State Secured 5<sup>th</sup> Rank

Principal Shurparaka Educational & Medicol Trust's M. B. Harris College of Ario & A. E. Kalsekar College of Commons & Management Nallasopara (W); Tal. Vasai, Dist. Palghar - 401 203.

Name of the Student : Omkar Sawant Palghar Shree 2017 (Body Building) Palghar District, Maharashtra State Secured 5<sup>th</sup> Rank

Principal Shurparaka Educational & Medicol Trust's M. B. Harris College of Arto & A. E. Kalsekar College of Commerce & Management Nallasopara (W); Tal. Vasai, Dist. Palghar - 401 203.

## **Translation of Certificate**

Name of the Student : Omkar Sawant Palghar Shree 2017 (Body Building) Palghar District, Maharashtra State Secured 5<sup>th</sup> Rank

Principal Shurparaka Educational & Medicol Trust's M. B. Harris College of Arita & A. E. Kalsekar College of Commercia & Management Nallasopara (W); Tal. Vasal, Dist. Palghar - 401 203.